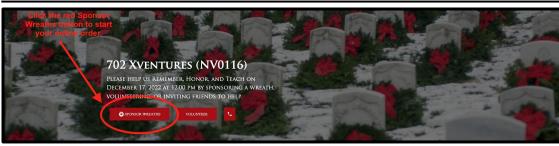

### **How to Order Online**

For your group to receive credit for online orders, sponsors must use the direct link to your WAA group page.

- Click the red Sponsor Wreaths button to start your online order, then check that your group is listed at the top of the order form!
- 2 Select the # of wreaths you would like to sponsor and choose the location you would like to support.
- Click the red button that says Review My Sponsorships to checkout and pay with a Credit/Debit Card, Google Pay, or PayPal.
  - Review the shopping cart to confirm that the intended Group ID and Location ID are listed next to your wreath sponsorships PRIOR to completing checkout!