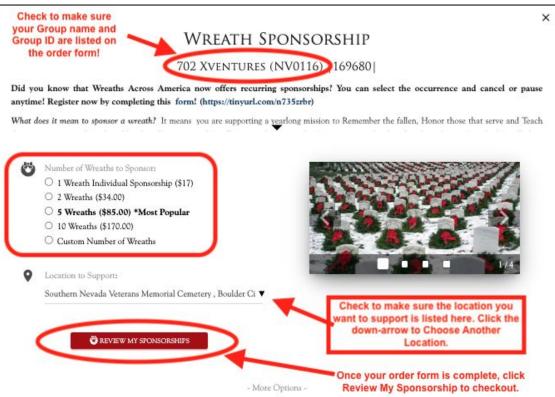

### **How to Order Online**

For your group to receive credit for online orders, sponsors must use the direct link to your WAA group page.

- Click the red Sponsor Wreaths button to start your online order, then check that your group is listed at the top of the order form!
- 2 Select the # of wreaths you would like to sponsor and choose the location you would like to support.
- Click the red button that says Review My Sponsorships to checkout and pay with a Credit/Debit Card, Google Pay, or PayPal.
  - Review the shopping cart to confirm that the intended Group ID and Location ID are listed next to your wreath sponsorships PRIOR to completing checkout!