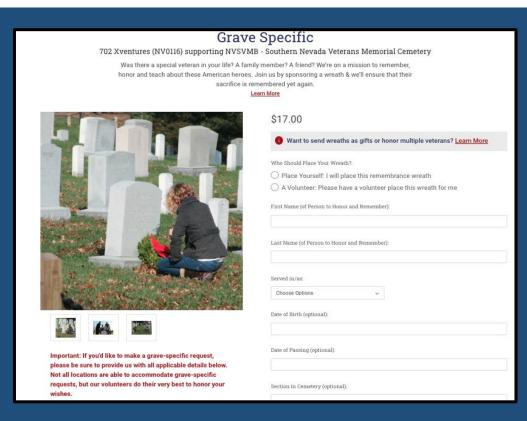

#### Grave Specific

Request that our volunteers honor and remember a veteran by placing a wreath on a specific grave. Only available at designated cemeteries,

There are many ways to honor your loved ones with a wreath!

### **Grave Specific Requests**

Place a wreath (or have it placed on your behalf) at the grave of a veteran loved one by sponsoring a Grave Specific Request!

This option is available at select locations only.

#### **Required Information:**

- Veteran First and Last Name
- Their Military Branch of Service

#### **Optional (and very helpful!) Information:**

- Date of Birth
- Date of Passing
- Where They Are Location in Cemetery (Section, Row and/or Marker Number)